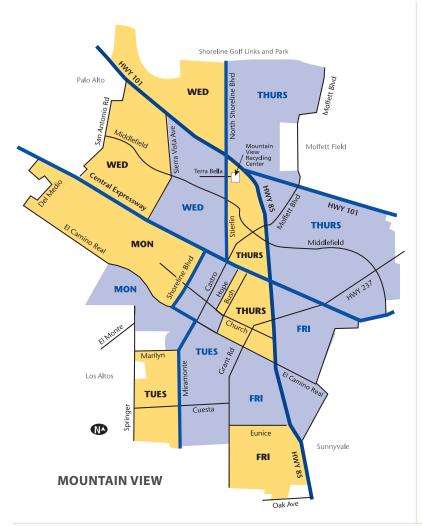

# **Find Your Collection Day**

**EVERY WEEK** trash and compost carts are collected.

What is my collection day? Locate your neighborhood on the map to find what day is your collection day.

# Find Your Recycling Week

**EVERY OTHER WEEK** recycling carts are collected (along with trash and compost).

#### Which is my recycling week?

On the map note the color of your neighborhood blue or yellow. Then refer to the 2024 calendar below. For example: On Church Street between Hope and Castro, trash and compost collection

is every Tuesday and recycling collection is every other Tuesday on blue weeks, beginning on January 2.

Find collection day schedules and set up service reminders at MountainView.gov/CollectionCalendar.